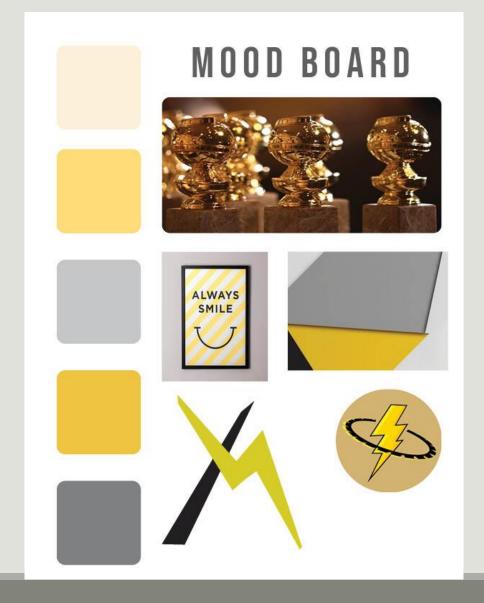

#### **LEADERSHIP CONFERENCE**

Sol Garced-Ortiz Art 331-Visual Thinking

### Research

Target Audience: Young men in grades 6 - 12 and their parents

Main Goals: To represent leadership and comradery; increase participation in the event.

Tagline: Leadership Conference









### **Mission Statement**

The Young Men Leading In... leadership conference creates a space for young men to explore lessons on leadership from male community leaders. The conference sets out to expand the participant's thinking of leadership going into a new academic year by learning about and discussing leadership qualities within the context of leading in groups (with friends, peers, and teammates), leading in difficult situations, and leading in the home.

## **Mood Board**



### **Brand board**



#### **COLOR SCHEME**



RGB = R:38, G:38, B:38 CMYK = C:0, M:0, Y:0, K:85



RGB = R:255, G:207, B:28 CMYK = C:0, M:19, Y:89, K:0



RGB = R:255, G:0, B:0 CMYK = C:0, M:00, Y:100, K:0

#### **VARIANT LOGOS**







#### **FONTS**

LEAGUE GOTHIC: REGULAR

**BEBAS NEUE REGULAR** 



### **Wire Frame**

For my wire frame, I wanted to keep it clean and simple. Where it gets the point across. Where the clean and easy to read page grabs the attention of young men and their parents/guardians. Allowing easy navigation of the website.

# **Landing Page**





#### **EVENTS**



YOUND WELLEADING M, INC. VALUES PARTINESHIPS, AND BOWLING GREEN, RESTLUCKY IS HOME TO SEVERAL ORGANIZATIONS WHO SUPPORT HOUTH DEVELOPMENT ALONG WITH COMMUNITY LEADERS WHO WORK TOGETHER DIN DIFFERENT