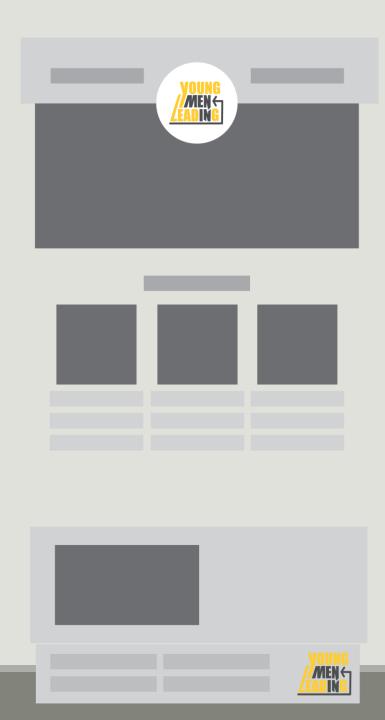

### **Wire Frame**

For my wire frame, I wanted to keep it clean and simple. Where it gets the point across. Where the clean and easy to read page grabs the attention of young men and their parents/guardians. Allowing easy navigation of the website.

# **Landing Page**