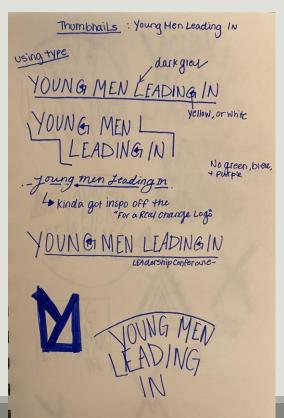

#### **LEADERSHIP CONFERENCE**

Sol Garced-Ortiz Art 331-Visual Thinking

### Research

Target Audience: Young men in grades 6 - 12 and their parents

Main Goals: To represent leadership and comradery; increase participation in the event.

Tagline: Leadership Conference









### **Mission Statement**

The Young Men Leading In... leadership conference creates a space for young men to explore lessons on leadership from male community leaders. The conference sets out to expand the participant's thinking of leadership going into a new academic year by learning about and discussing leadership qualities within the context of leading in groups (with friends, peers, and teammates), leading in difficult situations, and leading in the home.

## **Mood Board**



### **Brand board**



#### **COLOR SCHEME**



RGB = R:38, G:38, B:38 CMYK = C:0, M:0, Y:0, K:85



RGB = R:255, G:207, B:28 CMYK = C:0, M:19, Y:89, K:0



RGB = R:255, G:0, B:0 CMYK = C:0, M:00, Y:100, K:0

#### **VARIANT LOGOS**







#### **FONTS**

LEAGUE GOTHIC: REGULAR

**BEBAS NEUE REGULAR** 



###