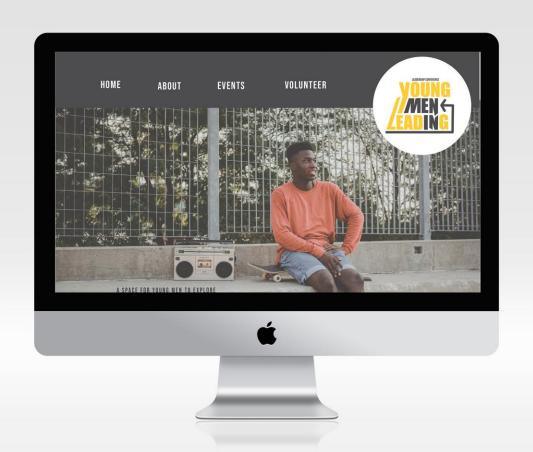

### **Wire Frame**

For my wire frame, I wanted to keep it clean and simple. Where it gets the point across. Where the clean and easy to read page grabs the attention of young men and their parents/guardians. Allowing easy navigation of the website.

# **Landing Page**