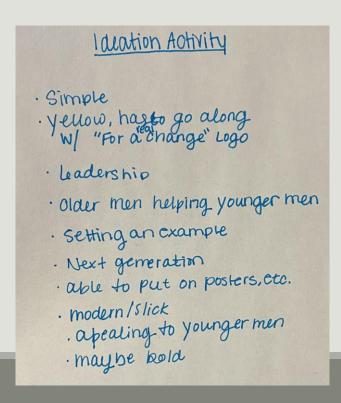

### Research

Target Audience: Young men in grades 6 - 12 and their parents

Main Goals: To represent leadership and comradery; increase participation in the event.

Tagline: Leadership Conference

### **Mission Statement**

The Young Men Leading In... leadership conference creates a space for young men to explore lessons on leadership from male community leaders. The conference sets out to expand the participant's thinking of leadership going into a new academic year by learning about and discussing leadership qualities within the context of leading in groups (with friends, peers, and teammates), leading in difficult situations, and leading in the home.