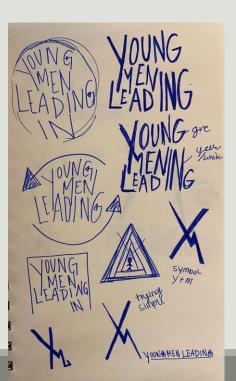

#### **LEADERSHIP CONFERENCE**

Sol Garced-Ortiz Art 331-Visual Thinking

### Research

Target Audience: Young men in grades 6 - 12 and their parents

Main Goals: To represent leadership and comradery; increase participation in the event.

Tagline: Leadership Conference









### **Mission Statement**

The Young Men Leading In... leadership conference creates a space for young men to explore lessons on leadership from male community leaders. The conference sets out to expand the participant's thinking of leadership going into a new academic year by learning about and discussing leadership qualities within the context of leading in groups (with friends, peers, and teammates), leading in difficult situations, and leading in the home.

## **Mood Board**



### **Brand board**



#### **COLOR SCHEME**



RGB = R:38, G:38, B:38 CMYK = C:0, M:0, Y:0, K:85



RGB = R:255, G:207, B:28 CMYK = C:0, M:19, Y:89, K:0



RGB = R:255, G:0, B:0 CMYK = C:0, M:00, Y:100, K:0

#### **VARIANT LOGOS**







#### **FONTS**

LEAGUE GOTHIC: REGULAR

**BEBAS NEUE REGULAR** 



#