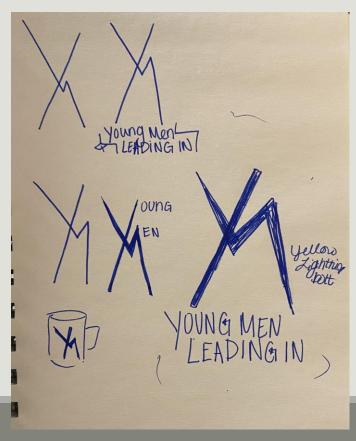

#### **LEADERSHIP CONFERENCE**

Sol Garced-Ortiz Art 331-Visual Thinking

### Research

Target Audience: Young men in grades 6 - 12 and their parents

Main Goals: To represent leadership and comradery; increase participation in the event.

Tagline: Leadership Conference









### **Mission Statement**

The Young Men Leading In... leadership conference creates a space for young men to explore lessons on leadership from male community leaders. The conference sets out to expand the participant's thinking of leadership going into a new academic year by learning about and discussing leadership qualities within the context of leading in groups (with friends, peers, and teammates), leading in difficult situations, and leading in the home.

## **Mood Board**



### **Brand board**



#### **COLOR SCHEME**



RGB = R:38, G:38, B:38 CMYK = C:0, M:0, Y:0, K:85



RGB = R:255, G:207, B:28 CMYK = C:0, M:19, Y:89, K:0



RGB = R:255, G:0, B:0 CMYK = C:0, M:00, Y:100, K:0

#### **VARIANT LOGOS**







#### **FONTS**

LEAGUE GOTHIC: REGULAR

**BEBAS NEUE REGULAR** 



### *